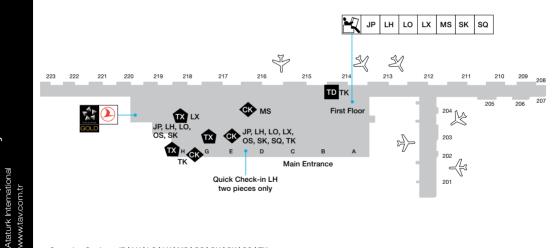

Lounge: first class lounge

**Location:** Airside - in front of Gate 5.

Istanbul, Turkey

Operating Carriers: JP | LH | LO | LX | MS | OS | OU | SK | SQ | TK See next page for member logos and legend