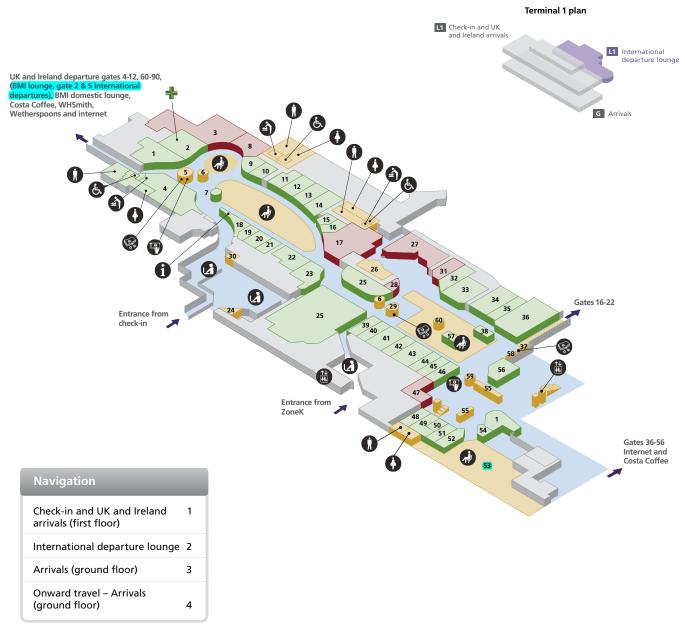

### **Terminal 1**

International departure lounge

| Shopping               |       |                        |      |
|------------------------|-------|------------------------|------|
| Bally                  | 43    | Links of London        | 21   |
| Barbour                | 52    | LK Bennett             | 14   |
| Best of the Best       | 7 57  | Mulberry               | 19   |
| Boots                  | 2     | Omega                  | 51   |
| Burberry               | 41    | Pen Shop               | 38   |
| Caviar House & Prunier | 23    | Rolling Luggage        | 16   |
| Chocolate Box          | 18    | Sunglass Hut           | 45   |
| Clarks                 | 49    | Swarovski              | 50   |
| Cocoon from            |       | Ted Baker              | 40   |
| World Duty Free        | 34    | The Perfume Gallery    | 56   |
| Collection             | 22    | Thomas Pink            | 35   |
| Dixons Travel          | 10 33 | Tie Rack               | 15   |
| Fat Face               | 12    | Timberland             | 11   |
| French Connection      | 13    | Tumi Luggage           | 54   |
| Glorious Britain       | 32    | Watches of Switzerland | 20   |
| Hamleys                | 48    | WHSmith                | 1    |
| Harrods                | 36    | WHSmiths Books         | 39   |
| HMV                    | 9     | World Duty Free        | 4 25 |

World Duty Free

World of Whiskies

4 25

46

### **Services**

**Hugo Boss** 

Longchamp

| American Express bureau<br>de change<br>Check-in ticket desks<br>(flight connections)<br>Flight information<br>Internet<br>Iris sign up office | 29 37<br>55<br>6<br>26<br>30 | Shop and Collect Spit 'n' Polish Shoeshine Company Star Alliance CIP lounge Travelex bureau de change and ATM VAT returns Zurich help desk | 58<br>59<br>53<br>5<br>24<br>60 |
|------------------------------------------------------------------------------------------------------------------------------------------------|------------------------------|--------------------------------------------------------------------------------------------------------------------------------------------|---------------------------------|
|                                                                                                                                                |                              | Zurich help desk                                                                                                                           | 60                              |
|                                                                                                                                                |                              | •                                                                                                                                          |                                 |

42

Cash machines

**P** Information

| 1000 and arms                                                                               |          |                                                                  |                  |
|---------------------------------------------------------------------------------------------|----------|------------------------------------------------------------------|------------------|
| Bridge Bar and Eating House<br>Caffé Nero<br>Caviar House and<br>Prunier Seafood Bar<br>Est | 28<br>27 | Giraffe<br>Pret A Manger<br>The Tin Goose Pu<br>and Eating House |                  |
| Accessible toilet                                                                           | Lift     | C                                                                | Toilet women     |
| Baby care                                                                                   | Restaur  | ant/Café/Pub                                                     | Wireless hotspot |
| Bureau de change                                                                            | Seating  |                                                                  | Public areas     |

Security

Toilet men

Making every journey better,

Passenger areas

### **Terminal 1**

Arrivals (ground floor)

| Navigation                                         |   |
|----------------------------------------------------|---|
| Check-in and UK and Ireland arrivals (first floor) | 1 |
| International departure lounge                     | 2 |
| Arrivals (ground floor)                            | 3 |
| Onward travel – Arrivals<br>(ground floor)         | 4 |