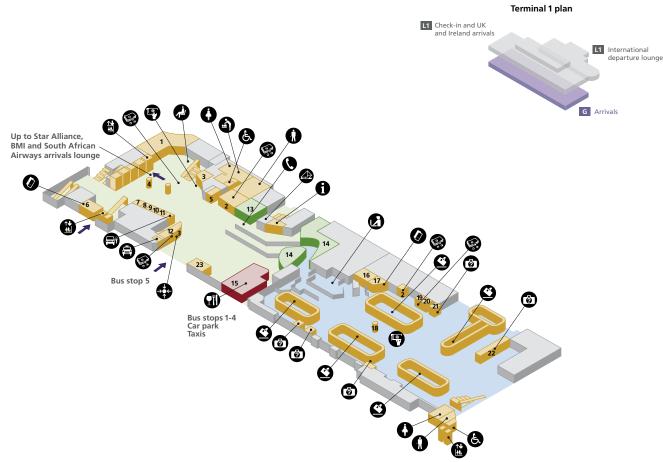

### **Terminal 1**

Arrivals (ground floor)

| Navigation                                         |   |
|----------------------------------------------------|---|
| Check-in and UK and Ireland arrivals (first floor) | 1 |
| International departure lounge                     | 2 |
| Arrivals (ground floor)                            | 3 |
| Onward travel – Arrivals<br>(ground floor)         | 4 |